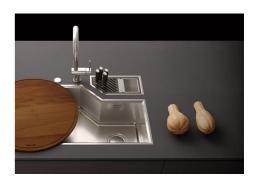

# Diade equipped troughs Gun Metal Fumè

Equipped troughs Code: 8100 136

### **DETAILS**

| Edge/Installation Type | Flush-mount   Top-mount   Undermount |
|------------------------|--------------------------------------|
| Material               | AISI 304 stainless steel             |
| Texture                | Brushed in line                      |
| Finish                 | PVD                                  |
| Coloring               | Gun Metal Fumè                       |
| Base                   | 90 cm                                |
| External dimensions    | 320 x 164 mm                         |
| Internal dimensions    | 280 x 124 mm                         |
| Width                  | 32 cm                                |
|                        |                                      |

| Built-in hole     | View sink technical data sheet                                                                                                                                                                                                                                                                                                                      |
|-------------------|-----------------------------------------------------------------------------------------------------------------------------------------------------------------------------------------------------------------------------------------------------------------------------------------------------------------------------------------------------|
| Standard fittings | Fixing hooks, gasket, drain, boxed packing                                                                                                                                                                                                                                                                                                          |
| Waste fitting     | 1 $rac{1}{4}$ " drain                                                                                                                                                                                                                                                                                                                              |
| FEATURES          |                                                                                                                                                                                                                                                                                                                                                     |
| GUN METAL FUMÈ    | The Gun Metal Fumè finish is obtained by treating steel with a physical process called PVD (Phisical Vacuum Deposition) which deposits particles of noble metals on the surface. The result is a unique and refined aesthetic effect, and an improvement of the mechanical properties of the steel which is more resistant to impact and scratches. |
| High thickness    | Imm thick steel. A significant thickness, which guarantees the maximum sturdiness and durability.                                                                                                                                                                                                                                                   |

## **GALLERY**