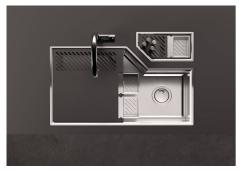

# Diade equipped troughs Gun Metal Fumè

Equipped troughs Code: 8100 136

### **DETAILS**

| Edge/Installation Type | Flush-mount   Top-mount   Undermount |
|------------------------|--------------------------------------|
| Material               | AISI 304 stainless steel             |
| Texture                | Brushed in line                      |
| Finish                 | PVD                                  |
| Coloring               | Gun Metal Fumè                       |
| Base                   | 90 cm                                |
| External dimensions    | 320 x 164 mm                         |
| Internal dimensions    | 280 x 124 mm                         |
| Width                  | 32 cm                                |
|                        |                                      |

| Built-in hole     | View sink technical data sheet                                                                                                                                                                                                                                                                                                                      |
|-------------------|-----------------------------------------------------------------------------------------------------------------------------------------------------------------------------------------------------------------------------------------------------------------------------------------------------------------------------------------------------|
| Standard fittings | Fixing hooks, gasket, drain, boxed packing                                                                                                                                                                                                                                                                                                          |
| Waste fitting     | 1 $rac{1}{4}$ " drain                                                                                                                                                                                                                                                                                                                              |
| FEATURES          |                                                                                                                                                                                                                                                                                                                                                     |
| GUN METAL FUMÈ    | The Gun Metal Fumè finish is obtained by treating steel with a physical process called PVD (Phisical Vacuum Deposition) which deposits particles of noble metals on the surface. The result is a unique and refined aesthetic effect, and an improvement of the mechanical properties of the steel which is more resistant to impact and scratches. |
| High thickness    | Imm thick steel. A significant thickness, which guarantees the maximum sturdiness and durability.                                                                                                                                                                                                                                                   |

## **GALLERY**