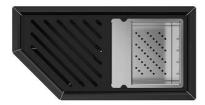

# Diade equipped troughs Gun Metal Fumè

Equipped troughs Code: 8100 136

### **DETAILS**

| Edge/Installation Type | Flush-mount   Top-mount   Undermount |
|------------------------|--------------------------------------|
| Material               | AISI 304 stainless steel             |
| Texture                | Brushed in line                      |
| Finish                 | PVD                                  |
| Coloring               | Gun Metal Fumè                       |
| Base                   | 90 cm                                |
| External dimensions    | 320 x 164 mm                         |
| Internal dimensions    | 280 x 124 mm                         |
| Width                  | 32 cm                                |
|                        |                                      |