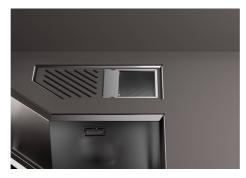

g steel with a physical process called PVD (Phisical Vacuum Deposition) which deposits particles of noble metals on the surface. The result is a unique and refined aesthetic effect, and an improvement of the mechanical properties of the steel which is more resistant to impact and scratches. |
| High thickness    | Imm thick steel. A significant thickness, which guarantees the maximum sturdiness and durability.                                                                                                                                                                                                                                                   |



## **TECHNICAL DATA**

8100 136



1 x Supporto black / 1 x Black support

1 x Vaschetta AISI 304 / 1 x AISI 304 tray



## **GALLERY**









## **RECOMMENDED PAIRINGS**



Sink Diade Gun Metal Fumè 3028 816



Sink Diade Gun Metal Fumè 3028 016