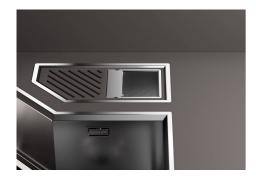

ing steel with a physical process called PVD (Phisical Vacuum Deposition) which deposits particles of noble metals on the surface. The result is a unique and refined aesthetic effect, and an improvement of the mechanical properties of the steel which is more resistant to impact and scratches. |
| High thickness    | Imm thick steel. A significant thickness, which guarantees the maximum sturdiness and durability.                                                                                                                                                                                                                                                   |



## **TECHNICAL DATA**

8100 136



1 x Supporto black / 1 x Black support

1 x Vaschetta AISI 304 / 1 x AISI 304 tray



## **GALLERY**









## **RECOMMENDED PAIRINGS**



Sink Diade Gun Metal Fumè 3028 816



Sink Diade Gun Metal Fumè 3028 016