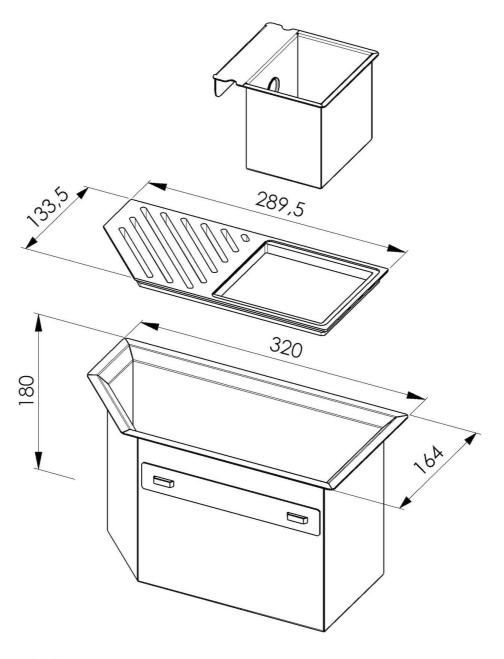

### **DETAILS**

| Edge/Installation Type | Flush-mount   Top-mount   Undermount |
|------------------------|--------------------------------------|
| Material               | AISI 304 stainless steel             |
| Texture                | Brushed in line                      |
| Finish                 | PVD                                  |
| Coloring               | Gun Metal Fumè                       |
| Base                   | 90 cm                                |
| External dimensions    | 320 x 164 mm                         |
| Internal dimensions    | 280 x 124 mm                         |
| Width                  | 32 cm                                |
|                        |                                      |

## **TECHNICAL DATA**

8100 136

1 x Supporto black / 1 x Black support

1 x Vaschetta AISI 304 / 1 x AISI 304 tray